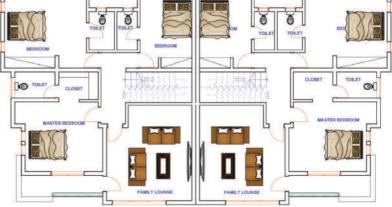

## Greymond Sapphire Estate Karsana.

Land Only: N23million

Living room: 36.72sqm Dining: 12sqm Ante room: 4.5sqm Kitchen: 12.96sqm Bedroom A: 14.04sqm Store: 2.31sqm Bedroom B: 19.08sqm Bedroom: C: 19.5sqm Bedroom: D: 21.6sqm Master's Bedroom: 31.32sqm Family Lounge: 15sqm

## **Greymond Sapphire Estate** Karsana.

#### **DIMENSIONS:**

Living room: 26sqm
Dining: 14.1sqm
Ante room: 7.25sqm
Kitchen: 12sqm
Bedroom a: 10.8sqm
Bedroom b: 20.18sqm
Bedroom: C: 11.4sqm

Master's Bedroom: 18.9sqm

Store: 1.44sqm

# Land Only: N15million