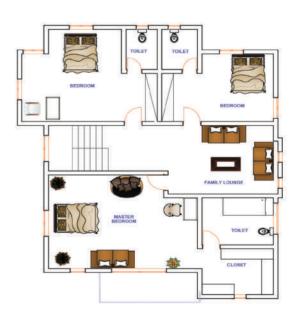

#### **DIMENSIONS:**

Living room: 26sqm
Dining: 14.1sqm
Ante room: 7.25sqm
Kitchen: 12sqm
Bedroom a: 10.8sqm
Bedroom b: 20.18sqm
Bedroom: C: 11.4sqm

Master's Bedroom: 18.9sqm

Store: 1.44sqm

# Land Only: N15million