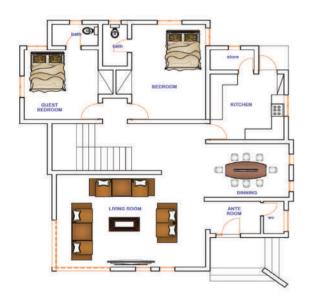

## Greymond Sapphire Estate Karsana.

Land Only: N23million

Living room: 36.72sqm Dining: 12sqm Ante room: 4.5sqm Kitchen: 12.96sqm Bedroom A: 14.04sqm Store: 2.31sqm Bedroom B: 19.08sqm Bedroom: C: 19.5sqm Bedroom: D: 21.6sqm Master's Bedroom: 31.32sqm Family Lounge: 15sqm

## **Greymond Sapphire Estate** Karsana.