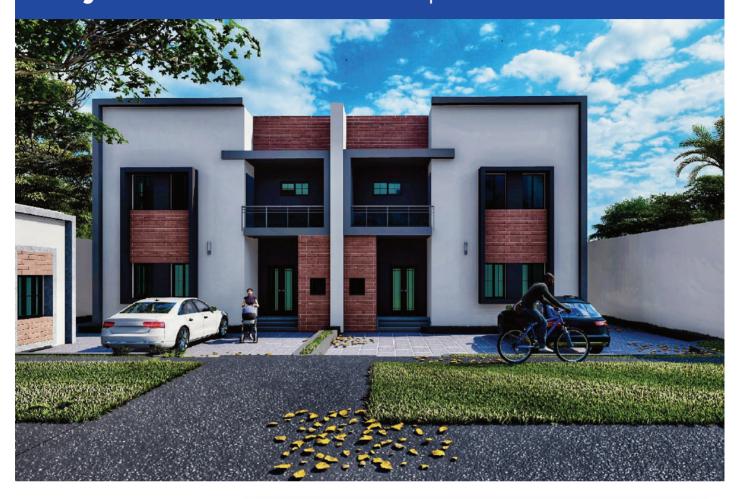

## **Greymond Sapphire Estate** Karsana.

#### **DIMENSIONS:**

Living room: 26sqm
Dining: 14.1sqm
Ante room: 7.25sqm
Kitchen: 12sqm
Bedroom a: 10.8sqm
Bedroom b: 20.18sqm
Bedroom: C: 11.4sqm

Master's Bedroom: 18.9sqm

Store: 1.44sqm

# Land Only: N15million