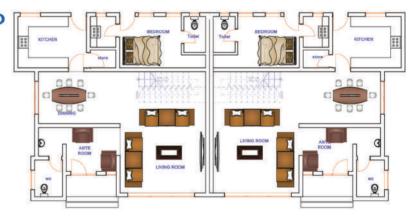

## Greymond Sapphire Estate Karsana.

Land Only: N23million

Living room: 36.72sqm Dining: 12sqm Ante room: 4.5sqm Kitchen: 12.96sqm Bedroom A: 14.04sqm Store: 2.31sqm Bedroom B: 19.08sqm Bedroom: C: 19.5sqm Bedroom: D: 21.6sqm Master's Bedroom: 31.32sqm Family Lounge: 15sqm

## **Greymond Sapphire Estate** Karsana.

#### **DIMENSIONS:**

Living room: 26sqm
Dining: 14.1sqm
Ante room: 7.25sqm
Kitchen: 12sqm
Bedroom a: 10.8sqm
Bedroom b: 20.18sqm
Bedroom: C: 11.4sqm

Master's Bedroom: 18.9sqm

Store: 1.44sqm

# Land Only: N15million